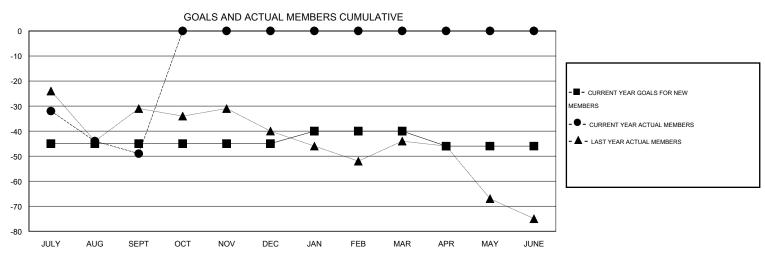

## **LOCATION PENNSYLVANIA**

 $\mathsf{GMT}\;\mathsf{CA}\;1$ 

|               |                  | Clubs             |                  |                  | Members               |                    |                                     |                    |                  |  |
|---------------|------------------|-------------------|------------------|------------------|-----------------------|--------------------|-------------------------------------|--------------------|------------------|--|
|               | RESUL            | LTS FOR 2014-2015 |                  |                  | RESULTS FOR 2014-2015 |                    |                                     |                    |                  |  |
| QUARTER       | NEW CLUB<br>GOAL | NEW CLUBS         | DROPPED<br>CLUBS | NET<br>GAIN/LOSS | QUARTER               | NEW MEMBER<br>GOAL | CHARTER AND<br>NEW MEMBERS<br>ADDED | DROPPED<br>MEMBERS | NET<br>GAIN/LOSS |  |
| JULY/AUG/SEPT | 0                | 0                 | 2                | -2               | JULY/AUG/SEPT         | -45                | 18                                  | 67                 | -49              |  |
| OCT/NOV/DEC   | 0                | 0                 | 0                | 0                | OCT/NOV/DEC           | 0                  | 0                                   | 0                  | 0                |  |
| JAN/FEB/MAR   | 0                | 0                 | 0                | 0                | JAN/FEB/MAR           | 5                  | 0                                   | 0                  | 0                |  |
| APR/MAY/JUNE  | 1                | 0                 | 0                | 0                | APR/MAY/JUNE          | -6                 | 0                                   | 0                  | 0                |  |